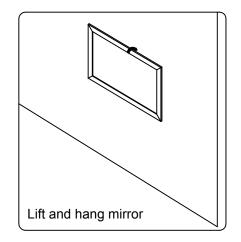

ler immediately.

Protect all surfaces from sharp objects, high heat sources, direct prolonged sunlight and chemical hazards.

Professional installation is recommended.



# **PARTS LIST** (may differ depending on purchase)











### **INSTALLATION INSTRUCTIONS**

www.avant-styles.com

**SKU:** MD-2072

REV3.19.18

## **REQUIRED TOOLS**







## **DRAWER REMOVAL**







## **REMOVAL**

- 1. Pull tabs toward center
- 2. Lift and pull drawer out

# **RE-INSTALL**

- 1. Align drawer hole with slider stud
- 2. Push tabs back in to secure

## **DOOR ADJUSTMENT**



Adjusts the door vertically



Adjusts the door horizontally



Adjusts the door forward and backwards



## **INSTALLATION INSTRUCTIONS**

www.avant-styles.com

**SKU:** MD-2072

REV3.19.18

#### **Mirror Installation**







### **Basin Installation**



Apply sealant around the top edge of the sink rim. Flip top over and align basin to cutout. Screw in threaded bolts to each block. Secure plates with washer then wing nuts.

### **Top Installation**