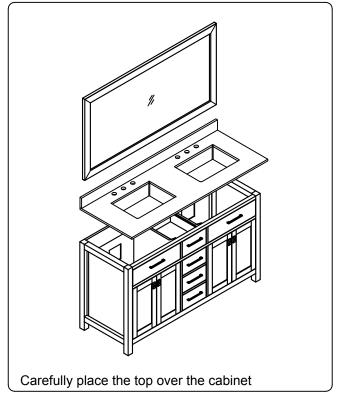

### **INSTALLATION INSTRUCTIONS**

www.avant-styles.com

**SKU:** MD-2072

REV3.19.18

## **REQUIRED TOOLS**







## **DRAWER REMOVAL**







## **REMOVAL**

- 1. Pull tabs toward center
- 2. Lift and pull drawer out

# **RE-INSTALL**

- 1. Align drawer hole with slider stud
- 2. Push tabs back in to secure

## **DOOR ADJUSTMENT**



Adjusts the door vertically



Adjusts the door horizontally



Adjusts the door forward and backwards



## **INSTALLATION INSTRUCTIONS**

www.avant-styles.com

**SKU:** MD-2072

REV3.19.18

#### **Mirror Installation**







### **Basin Installation**



Apply sealant around the top edge of the sink rim. Flip top over and align basin to cutout. Screw in threaded bolts to each block. Secure plates with washer then wing nuts.

### **Top Installation**