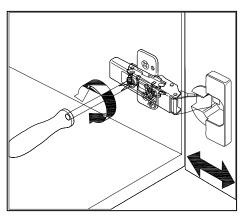

## **DOOR ADJUSTMENT**

Adjusts the door vertically

Adjusts the door horizontally

Adjusts the door forward and backwards