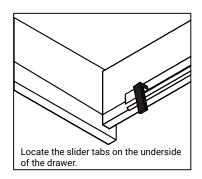

## **DRAWER REMOVAL**

## **REMOVAL**

- 1. Pull tabs toward center
- 2. Lift and pull drawer out

# **RE-INSTALL**

- 1. Align drawer hole with slider stud
- 2. Push tabs back in to secure