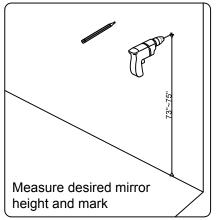

dealer immediately.

Protect all surfaces from sharp objects, high heat sources, direct prolonged sunlight and chemical hazards.

Professional installation is recommended.



# **PARTS LIST** (may differ depending on purchase)











### **INSTALLATION INSTRUCTIONS**

www.avant-styles.com

**SKU:** MD-2072

REV3.19.18

## **REQUIRED TOOLS**







## **DRAWER REMOVAL**







## **REMOVAL**

- 1. Pull tabs toward center
- 2. Lift and pull drawer out

# **RE-INSTALL**

- 1. Align drawer hole with slider stud
- 2. Push tabs back in to secure

## **DOOR ADJUSTMENT**



Adjusts the door vertically



Adjusts the door horizontally



Adjusts the door forward and backwards



## **INSTALLATION INSTRUCTIONS**

www.avant-styles.com

**SKU:** MD-2072

REV3.19.18

#### **Mirror Installation**







### **Basin Installation**



Apply sealant around the top edge of the sink rim. Flip top over and align basin to cutout. Screw in threaded bolts to each block. Secure plates with washer then wing nuts.

### **Top Installation**