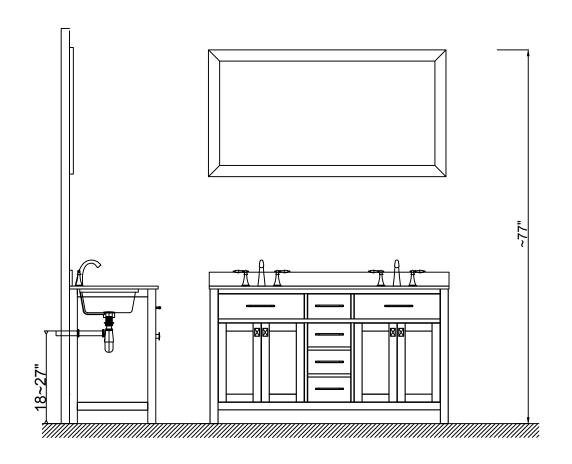

### **INSTALLATION INSTRUCTIONS**

www.avant-styles.com

**SKU: MD-2072** 

REV3.19.18

Prior to installation, please check the items you have received against the packing list. Report any missing items to your local dealer immediately.

Protect all surfaces from sharp objects, high heat sources, direct prolonged sunlight and chemical hazards.

Professional installation is recommended.



# **PARTS LIST** (may differ depending on purchase)











### **INSTALLATION INSTRUCTIONS**

www.avant-styles.com

**SKU:** MD-2072

REV3.19.18

## **REQUIRED TOOLS**







## **DRAWER REMOVAL**







## **REMOVAL**

- 1. Pull tabs toward center
- 2. Lift and pull drawer out

# **RE-INSTALL**

- 1. Align drawer hole with slider stud
- 2. Push tabs back in to secure

## **DOOR ADJUSTMENT**



Adjusts the door vertically



Adjusts the door horizontally



Adjusts the door forward and backwards



## **INSTALLATION INSTRUCTIONS**

www.avant-styles.com

**SKU:** MD-2072

REV3.19.18

#### **Mirror Installation**







### **Basin Installation**



Apply sealant around the top edge of the sink rim. Flip top over and align basin to cutout. Screw in threaded bolts to each block. Secure