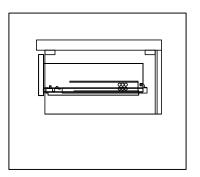

## **DRAWER REMOVAL**

## **REMOVAL**

- 1. Pull tabs toward center
- 2. Lift and pull drawer out

# **RE-INSTALL**

- 1. Align drawer hole with slider stud
- 2. Push tabs back in to secure