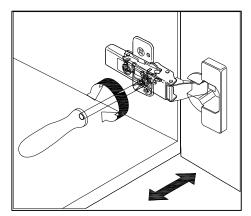

## **DOOR ADJUSTMENT**

Adjusts the door vertically

Adjusts the door horizontally

Adjusts the door forward and backwards