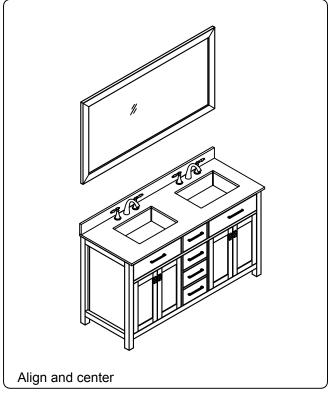

## **INSTALLATION INSTRUCTIONS**

www.avant-styles.com

**SKU:** MD-2072

REV3.19.18

## **REQUIRED TOOLS**







## **DRAWER REMOVAL**







## **REMOVAL**

- 1. Pull tabs toward center
- 2. Lift and pull drawer out

# **RE-INSTALL**

- 1. Align drawer hole with slider stud
- 2. Push tabs back in to secure

## **DOOR ADJUSTMENT**



Adjusts the door vertically



Adjusts the door horizontally



Adjusts the door forward and backwards



## **INSTALLATION INSTRUCTIONS**

www.avant-styles.com

**SKU:** MD-2072

REV3.19.18

#### **Mirror Installation**







### **Basin Installation**



Apply sealant around the top edge of the sink rim. Flip top over and align basin to cutout. Screw in threaded bolts to each block. Secure plates with washer then wing nuts.

### **Top Installation**