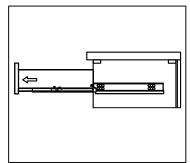

## **DRAWER REMOVAL**

## **REMOVAL**

- 1. Pull tabs toward center
- 2. Lift and pull drawer out

# **RE-INSTALL**

- 1. Align drawer hole with slider stud
- 2. Push tabs back in to secure