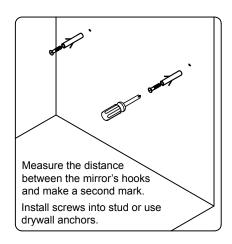

ealer immediately.

Protect all surfaces from sharp objects, high heat sources, direct prolonged sunlight and chemical hazards.

Professional installation is recommended.



# **PARTS LIST** (may differ depending on purchase)











### **INSTALLATION INSTRUCTIONS**

www.avant-styles.com

**SKU:** MD-2072

REV3.19.18

## **REQUIRED TOOLS**







## **DRAWER REMOVAL**







## **REMOVAL**

- 1. Pull tabs toward center
- 2. Lift and pull drawer out

# **RE-INSTALL**

- 1. Align drawer hole with slider stud
- 2. Push tabs back in to secure

## **DOOR ADJUSTMENT**



Adjusts the door vertically



Adjusts the door horizontally



Adjusts the door forward and backwards



## **INSTALLATION INSTRUCTIONS**

www.avant-styles.com

**SKU:** MD-2072

REV3.19.18

#### **Mirror Installation**







### **Basin Installation**



Apply sealant around the top edge of the sink rim. Flip top over and align basin to cutout. Screw in threaded bolts to each block. Secure plates with washer then wing nuts.

### **Top Installation**