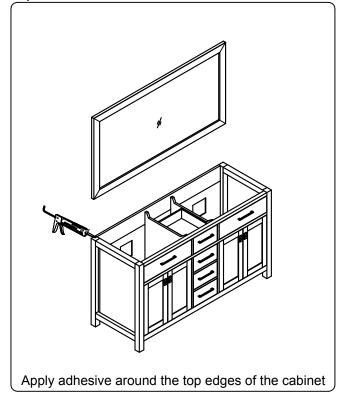

### **INSTALLATION INSTRUCTIONS**

www.avant-styles.com

**SKU:** MD-2072

REV3.19.18

## **REQUIRED TOOLS**







## **DRAWER REMOVAL**







## **REMOVAL**

- 1. Pull tabs toward center
- 2. Lift and pull drawer out

# **RE-INSTALL**

- 1. Align drawer hole with slider stud
- 2. Push tabs back in to secure

## **DOOR ADJUSTMENT**



Adjusts the door vertically



Adjusts the door horizontally



Adjusts the door forward and backwards



## **INSTALLATION INSTRUCTIONS**

www.avant-styles.com

**SKU:** MD-2072

REV3.19.18

#### **Mirror Installation**







### **Basin Installation**



Apply sealant around the top edge of the sink rim. Flip top over and align basin to cutout. Screw in threaded bolts to each block. Secure plates with washer then wing nuts.

### **Top Installation**